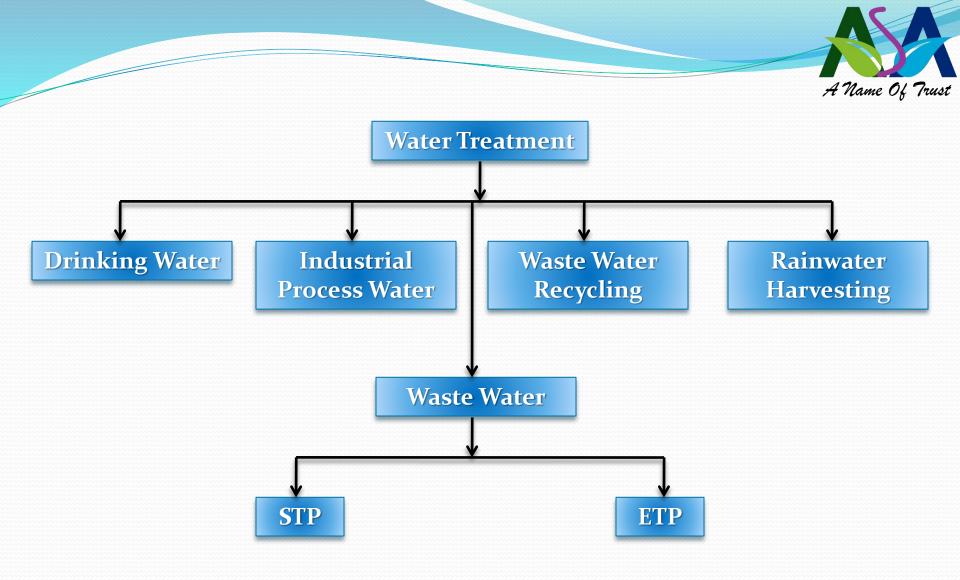

LTER

- Bobbin Wound Filters Best In FRP Technology.
- Size Range From 400 mm to 2000 mm.
- PP Internals For Effective Filtration

## PUMPS

- Professional Swimming pool Pumps.
- Noiseless and Efficient Pumps.
- Flow Rate Range 5 M3/HR 150 M3/HR.









#### POOL BASIN EQUIPMENTS

- Floor Inlet
- Suction Inlet
- Main Drain Cover
- Skimmer

#### **POOL SIDE EQUIPMENTS**

- Ladder
- Gratings
- Diving Board
- Slider



















#### POOL MAINTENANCE EQUIPMENTS

- Curved Brush
- Deep Net
- Vacuum Head
- Test Kit









#### **POOL COMPETITION EQUIPMENTS**

- Starting Block
- Anti Wave Lane Rope







#### **SWIMMING POOL LIGHTS**

- LED Lights
- Halogen Lights

### SWIMMING POLL LONGER

- Pool Side Chair
- Umbrella

## WATER TREATMENT

- Cartridge Filter
- UV Filter



















#### **PROJECT PLANNING**















#### **OUR PROJECT**















































#### **OUR VALUABLE CLIENTS**

- Shila Villa Resort Ghatakpukur, West Bengal.
- Rising Star Lifecare Solutions Pvt. Ltd. Kolkata, West Bengal.
- Hotel M Plazza New Digha, West Bengal.
- Mount Litera Zee School Motihari, Bihar.
- Sanjivani Hospital Godda, Jharkhand.
- Ideal Apartment Panskuda, West Bengal.
- New Marriage Hall Muzaffarpur, Bihar.
- Hotel Atithi Ghazipur, U.P..
- Swimming Pool Authority Dumka, Jharkhand.
- Marine Park- New Digha, West Bengal.
- Arcon Udyog- Haldia, West Bengal.
- Aranyak Hotel & Resort Jhargram, West Bengal.
- Aqua Fun Water Park- Aurangabad, Bihar.
- Hotel Aayes & Resort Santiniketan, West Bengal.



- Aastha Promoters & Developers Private Limited