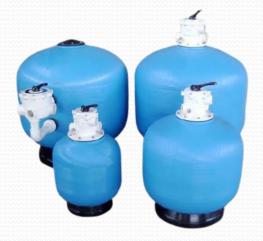

## FILTER

- Bobbin Wound Filters Best In FRP Technology.
- Size Range From 400 mm to 2000 mm.
- PP Internals For Effective Filtration