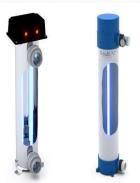

# FILTER

- Bobbin Wound Filters Best In FRP Technology.
- Size Range From 400 mm to 2000 mm.
- PP Internals For Effective Filtration

## PUMPS

- Professional Swimming pool Pumps.
- Noiseless and Efficient Pumps.
- Flow Rate Range 5 M3/HR 150 M3/HR.









#### POOL BASIN EQUIPMENTS

- Floor Inlet
- Suction Inlet
- Main Drain Cover
- Skimmer

#### **POOL SIDE EQUIPMENTS**

- Ladder
- Gratings
- Diving Board
- Slider



















#### POOL MAINTENANCE EQUIPMENTS

- Curved Brush
- Deep Net
- Vacuum Head
- Test Kit









#### **POOL COMPETITION EQUIPMENTS**

- Starting Block
- Anti Wave Lane Rope







#### **SWIMMING POOL LIGHTS**

- LED Lights
- Halogen Lights

### SWIMMING POLL LONGER

- Pool Side Chair
- Umbrella

## WATER TREATMENT

- Cartridge Filter
- UV Filter



















#### **PROJECT PLANNING**















#### **OUR PROJECT**















































#### **OUR VALUABLE CLIENTS**

- Shila Villa Resort Ghatakpukur, West Bengal.
- Rising Star Lifecare Solutions Pvt. Ltd. Kolkata, West Bengal.
- Hotel M Plazza New Digha, West Bengal.
- Mount Litera Zee School Motihari, Bihar.
- Sanjivani Hospital Godda, Jharkhand.
- Ideal Apartment Panskuda, West Bengal.
- New Marriage Hall Muzaffarpur, Bihar.
- Hotel Atithi Ghazipur, U.P..
- Swimming Pool Authority Dumka, Jharkhand.
- Marine Park- New Digha, West Bengal.
- Arcon Udyog- Haldia, West Bengal.
- Aranyak Hotel & Resort Jhargram, West Bengal.
- Aqua Fun Water Park- Aurangabad, Bihar.
- Hotel Aayes & Resort Santiniketan, West Bengal.



- Aastha Promoters & Developers Private Lim