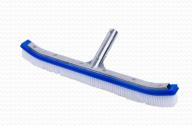

#### POOL MAINTENANCE EQUIPMENTS

- Curved Brush
- Deep Net
- Vacuum Head
- Test Kit