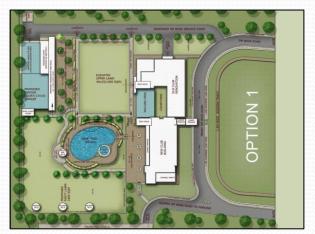

n FRP Technology.
- Size Range From 400 mm to 2000 mm.
- PP Internals For Effective Filtration

## PUMPS

- Professional Swimming pool Pumps.
- Noiseless and Efficient Pumps.
- Flow Rate Range 5 M3/HR 150 M3/HR.









#### POOL BASIN EQUIPMENTS

- Floor Inlet
- Suction Inlet
- Main Drain Cover
- Skimmer

#### **POOL SIDE EQUIPMENTS**

- Ladder
- Gratings
- Diving Board
- Slider



















#### POOL MAINTENANCE EQUIPMENTS

- Curved Brush
- Deep Net
- Vacuum Head
- Test Kit









#### **POOL COMPETITION EQUIPMENTS**

- Starting Block
- Anti Wave Lane Rope







#### **SWIMMING POOL LIGHTS**

- LED Lights
- Halogen Lights

### SWIMMING POLL LONGER

- Pool Side Chair
- Umbrella

## WATER TREATMENT

- Cartridge Filter
- UV Filter



















#### **PROJECT PLANNING**















#### **OUR PROJECT**















































#### **OUR VALUABLE CLIENTS**

- Shila Villa Resort Ghatakpukur, West Bengal.
- Rising Star Lifecare Solutions Pvt. Ltd. Kolkata, West Bengal.
- Hotel M Plazza New Digha, West Bengal.
- Mount Litera Zee School Motihari, Bihar.
- Sanjivani Hospital Godda, Jharkhand.
- Ideal Apartment Panskuda, West Bengal.
- New Marriage Hall Muzaffarpur, Bihar.
- Hotel Atithi Ghazipur, U.P..
- Swimming Pool Authority Dumka, Jharkhand.
- Marine Park- New Digha, West Bengal.
- Arcon Udyog- Haldia, West Bengal.
- Aranyak Hotel & Resort Jhargram, West Bengal.
- Aqua Fun Water Park- Aurangabad, Bihar.
- Hotel Aayes & Resort Santiniketan, West Bengal.



- Aastha Promoters & Developers Private Limited Jamshedpur, Jharkhand.
- Sen Infra