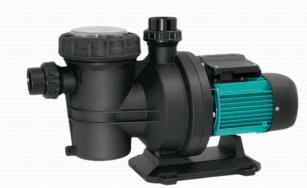

## PUMPS

- Professional Swimming pool Pumps.
- Noiseless and Efficient Pumps.
- Flow Rate Range 5 M3/HR 150 M3/HR.