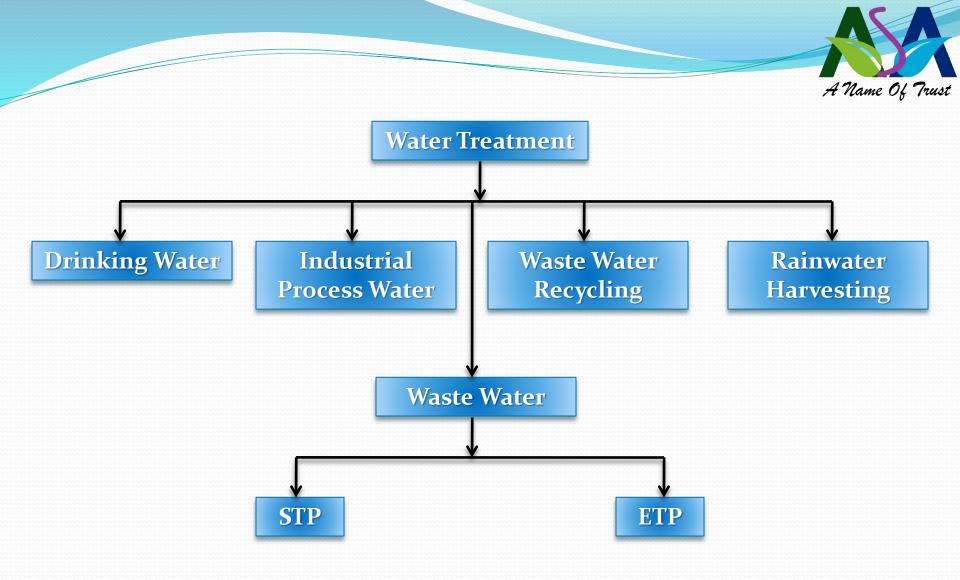

TER

- Bobbin Wound Filters Best In FRP Technology.
- Size Range From 400 mm to 2000 mm.
- PP Internals For Effective Filtration

## PUMPS

- Professional Swimming pool Pumps.
- Noiseless and Efficient Pumps.
- Flow Rate Range 5 M3/HR 150 M3/HR.









#### POOL BASIN EQUIPMENTS

- Floor Inlet
- Suction Inlet
- Main Drain Cover
- Skimmer

#### **POOL SIDE EQUIPMENTS**

- Ladder
- Gratings
- Diving Board
- Slider



















#### POOL MAINTENANCE EQUIPMENTS

- Curved Brush
- Deep Net
- Vacuum Head
- Test Kit









#### **POOL COMPETITION EQUIPMENTS**

- Starting Block
- Anti Wave Lane Rope







#### **SWIMMING POOL LIGHTS**

- LED Lights
- Halogen Lights

#### SWIMMING POLL LONGER

- Pool Side Chair
- Umbrella

## WATER TREATMENT

- Cartridge Filter
- UV Filter



















#### **PROJECT PLANNING**















#### **OUR PROJECT**

















































































#### **OUR VALUABLE CLIENTS**

- Shila Villa Resort Ghatakpukur, West Bengal.
- Rising Star Lifecare Solutions Pvt. Ltd. Kolkata, West Bengal.
- Hotel M Plazza New Digha, West Bengal.
- Mount Litera Zee School Motihari, Bihar.
- Sanjivani Hospital Godda, Jharkhand.
- Ideal Apartment Panskuda, West Bengal.
- New Marriage Hall Muzaffarpur, Bihar.
- Atithi Girh Hotel Ghazipur, U.P..
- Swimming Pool Authority Dumka, Jharkhand.
- Marine Park- New Digha, West Bengal.
- Arcon Udyog- Haldia, West Bengal.
- Aranyak Hotel & Resort Jhargram, West Bengal.
- Aqua Fun Water Park- Aurangabad, Bihar.
- Hotel Aayes & Resort Santiniketan, West Bengal.



- Aastha