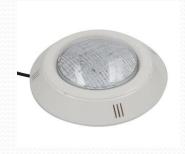

GE**

## FILTER

- Bobbin Wound Filters Best In FRP Technology.
- Size Range From 400 mm to 2000 mm.
- PP Internals For Effective Filtration

## PUMPS

- Professional Swimming pool Pumps.
- Noiseless and Efficient Pumps.
- Flow Rate Range 5 M3/HR 150 M3/HR.









#### POOL BASIN EQUIPMENTS

- Floor Inlet
- Suction Inlet
- Main Drain Cover
- Skimmer

#### **POOL SIDE EQUIPMENTS**

- Ladder
- Gratings
- Diving Board
- Slider



















#### POOL MAINTENANCE EQUIPMENTS

- Curved Brush
- Deep Net
- Vacuum Head
- Test Kit









#### **POOL COMPETITION EQUIPMENTS**

- Starting Block
- Anti Wave Lane Rope







#### **SWIMMING POOL LIGHTS**

- LED Lights
- Halogen Lights

#### SWIMMING POLL LONGER

- Pool Side Chair
- Umbrella

## WATER TREATMENT

- Cartridge Filter
- UV Filter



















#### **PROJECT PLANNING**















#### **OUR PROJECT**

















































































#### **OUR VALUABLE CLIENTS**

- Shila Villa Resort Ghatakpukur, West Bengal.
- Rising Star Lifecare Solutions Pvt. Ltd. Kolkata, West Bengal.
- Hotel M Plazza New Digha, West Bengal.
- Mount Litera Zee School Motihari, Bihar.
- Sanjivani Hospital Godda, Jharkhand.
- Ideal Apartment Panskuda, West Bengal.
- New Marriage Hall Muzaffarpur, Bihar.
- Atithi Girh Hotel Ghazipur, U.P..
- Swimming Pool Authority Dumka, Jharkhand.
- Marine Park- New Digha, West Bengal.
- Arcon Udyog- Haldia, West Bengal.
- Aranyak Hotel & Resort Jhargram, West Bengal.
- Aqua Fun Water Park- Aurangabad, Bihar.
- Hotel Aayes & Resort Santiniketan, West Bengal.