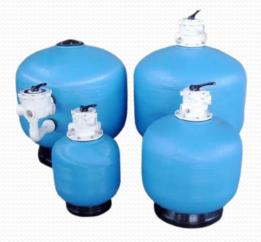

## FILTER

- Bobbin Wound Filters Best In FRP Technology.
- Size Range From 400 mm to 2000 mm.
- PP Internals For Effective Filtration