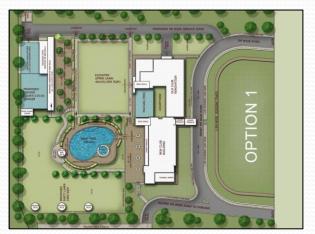

FRP Technology.
- Size Range From 400 mm to 2000 mm.
- PP Internals For Effective Filtration

## PUMPS

- Professional Swimming pool Pumps.
- Noiseless and Efficient Pumps.
- Flow Rate Range 5 M3/HR 150 M3/HR.









#### POOL BASIN EQUIPMENTS

- Floor Inlet
- Suction Inlet
- Main Drain Cover
- Skimmer

#### **POOL SIDE EQUIPMENTS**

- Ladder
- Gratings
- Diving Board
- Slider



















#### POOL MAINTENANCE EQUIPMENTS

- Curved Brush
- Deep Net
- Vacuum Head
- Test Kit









#### **POOL COMPETITION EQUIPMENTS**

- Starting Block
- Anti Wave Lane Rope







#### **SWIMMING POOL LIGHTS**

- LED Lights
- Halogen Lights

#### SWIMMING POLL LONGER

- Pool Side Chair
- Umbrella

## WATER TREATMENT

- Cartridge Filter
- UV Filter



















#### **PROJECT PLANNING**















#### **OUR PROJECT**

















































































#### **OUR VALUABLE CLIENTS**

- Shila Villa Resort Ghatakpukur, West Bengal.
- Rising Star Lifecare Solutions Pvt. Ltd. Kolkata, West Bengal.
- Hotel M Plazza New Digha, West Bengal.
- Mount Litera Zee School Motihari, Bihar.
- Sanjivani Hospital Godda, Jharkhand.
- Ideal Apartment Panskuda, West Bengal.
- New Marriage Hall Muzaffarpur, Bihar.
- Atithi Girh Hotel Ghazipur, U.P..
- Swimming Pool Authority Dumka, Jharkhand.
- Marine Park- New Digha, West Bengal.
- Arcon Udyog- Haldia, West Bengal.
- Aranyak Hotel & Resort Jhargram, West Bengal.
- Aqua Fun Water Park- Aurangabad, Bihar.
- Hotel Aayes & Resort Santiniketan, West Bengal.



- Aastha Promoters & Developers Private Lim