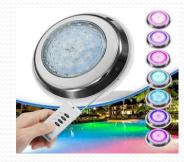

ANGE**

## FILTER

- Bobbin Wound Filters Best In FRP Technology.
- Size Range From 400 mm to 2000 mm.
- PP Internals For Effective Filtration

## PUMPS

- Professional Swimming pool Pumps.
- Noiseless and Efficient Pumps.
- Flow Rate Range 5 M3/HR 150 M3/HR.









#### POOL BASIN EQUIPMENTS

- Floor Inlet
- Suction Inlet
- Main Drain Cover
- Skimmer

#### **POOL SIDE EQUIPMENTS**

- Ladder
- Gratings
- Diving Board
- Slider



















#### POOL MAINTENANCE EQUIPMENTS

- Curved Brush
- Deep Net
- Vacuum Head
- Test Kit









#### **POOL COMPETITION EQUIPMENTS**

- Starting Block
- Anti Wave Lane Rope







#### **SWIMMING POOL LIGHTS**

- LED Lights
- Halogen Lights

#### SWIMMING POLL LONGER

- Pool Side Chair
- Umbrella

## WATER TREATMENT

- Cartridge Filter
- UV Filter



















#### **PROJECT PLANNING**















#### **OUR PROJECT**

















































































#### **OUR VALUABLE CLIENTS**

- Shila Villa Resort Ghatakpukur, West Bengal.
- Rising Star Lifecare Solutions Pvt. Ltd. Kolkata, West Bengal.
- Hotel M Plazza New Digha, West Bengal.
- Mount Litera Zee School Motihari, Bihar.
- Sanjivani Hospital Godda, Jharkhand.
- Ideal Apartment Panskuda, West Bengal.
- New Marriage Hall Muzaffarpur, Bihar.
- Atithi Girh Hotel Ghazipur, U.P..
- Swimming Pool Authority Dumka, Jharkhand.
- Marine Park- New Digha, West Bengal.
- Arcon Udyog- Haldia, West Bengal.
- Aranyak Hotel & Resort Jhargram, West Bengal.
- Aqua Fun Water Park- Aurangabad, Bihar.
- Hotel Aayes & Resort Santiniketan, West Benga