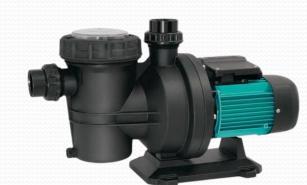

## PUMPS

- Professional Swimming pool Pumps.
- Noiseless and Efficient Pumps.
- Flow Rate Range 5 M3/HR 150 M3/HR.