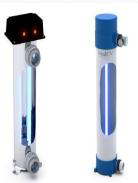

FILTER

- Bobbin Wound Filters Best In FRP Technology.
- Size Range From 400 mm to 2000 mm.
- PP Internals For Effective Filtration

## PUMPS

- Professional Swimming pool Pumps.
- Noiseless and Efficient Pumps.
- Flow Rate Range 5 M3/HR 150 M3/HR.









#### POOL BASIN EQUIPMENTS

- Floor Inlet
- Suction Inlet
- Main Drain Cover
- Skimmer

#### **POOL SIDE EQUIPMENTS**

- Ladder
- Gratings
- Diving Board
- Slider



















#### POOL MAINTENANCE EQUIPMENTS

- Curved Brush
- Deep Net
- Vacuum Head
- Test Kit









#### **POOL COMPETITION EQUIPMENTS**

- Starting Block
- Anti Wave Lane Rope







#### **SWIMMING POOL LIGHTS**

- LED Lights
- Halogen Lights

#### SWIMMING POLL LONGER

- Pool Side Chair
- Umbrella

## WATER TREATMENT

- Cartridge Filter
- UV Filter



















#### **PROJECT PLANNING**















#### **OUR PROJECT**

















































































#### **OUR VALUABLE CLIENTS**

- Shila Villa Resort Ghatakpukur, West Bengal.
- Rising Star Lifecare Solutions Pvt. Ltd. Kolkata, West Bengal.
- Hotel M Plazza New Digha, West Bengal.
- Mount Litera Zee School Motihari, Bihar.
- Sanjivani Hospital Godda, Jharkhand.
- Ideal Apartment Panskuda, West Bengal.
- New Marriage Hall Muzaffarpur, Bihar.
- Atithi Girh Hotel Ghazipur, U.P..
- Swimming Pool Authority Dumka, Jharkhand.
- Marine Park- New Digha, West Bengal.
- Arcon Udyog- Haldia, West Bengal.
- Aranyak Hotel & Resort Jhargram, West Bengal.
- Aqua Fun Water Park- Aurangabad, Bihar.
- Hotel Aayes & Resort Santiniketan, West Bengal.



- Aa